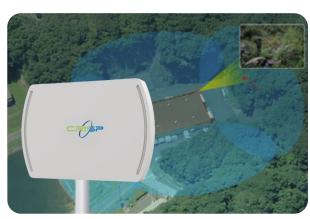

## CR-600

Wide Area Detection Radar

Wide detection range

High detection accuracy

Multiple targets tracking

Easy to install

Rapid detection reaction

Open to system integration

CR-600 - Wide Area Detection Radar is most efficient solution for wide area intrusion detection and protection

The solution come with superb and accurate detection features by forming 90°, 180°, 270° and 360° arrays.

As the new generation of three-dimensional perimeter security working at 24GHz waveband, integrates digital transmitters and receivers. It can efficiently detect the angle, distance of intruders.

Besides, It can respond reliably under severe circumstances and has extended functions. Moreover, it can also realize the autoadjustment and support remote alarm and remote control.